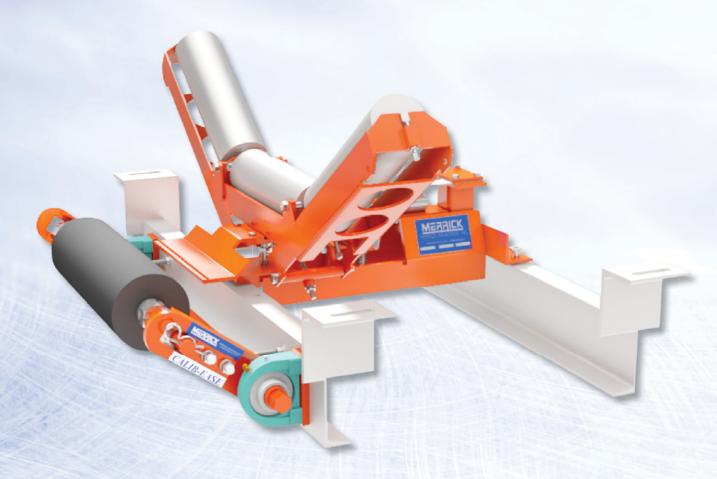

# **CALIB-EASE**

STATIC TEST WEIGHT ENGAGEMENT SYSTEM

## MERRICK CALIB-EASE

### **MODEL 475 BELT SCALE WITH STATIC TEST WEIGHT ENGAGEMENT SYSTEM**

### **FEATURES AND BENEFITS**

MERRICK's Calib-Ease is designed for Model 475 Belt Scales

- Makes Calibrations Easy
- Ensures Consistent Span Calibrations for Belt Scale Accuracy and Reliability
- Eliminates Cumbersome Individual Weights
- Lever-Actuated Design
- Includes Integrated Safety Provisions