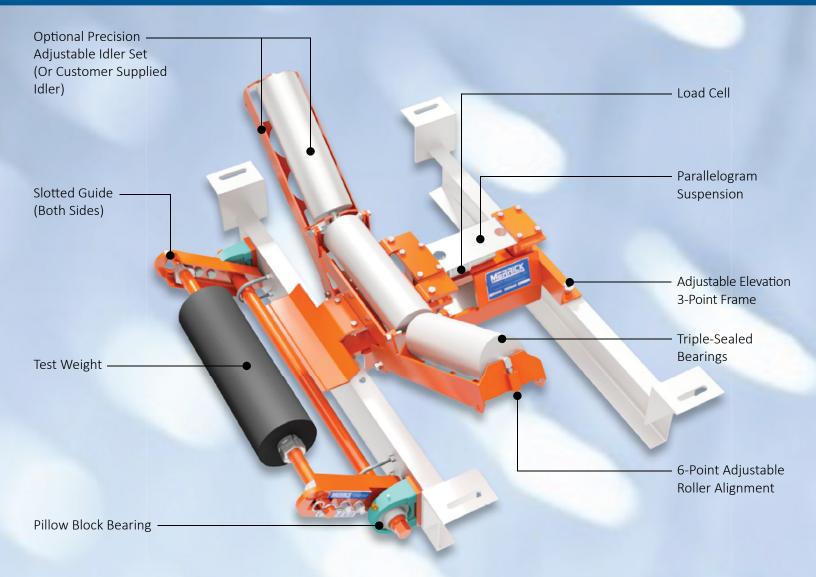

# **CALIB-EASE**

STATIC TEST WEIGHT ENGAGEMENT SYSTEM

## MERRICK CALIB-EASE

### **MODEL 475 BELT SCALE WITH STATIC TEST WEIGHT ENGAGEMENT SYSTEM**

### **FEATURES AND BENEFITS**

MERRICK's Calib-Ease is designed for Model 475 Belt Scales

- Makes Calibrations Easy
- Ensures Consistent Span Calibrations for Belt Scale Accuracy and Reliability
- Eliminates Cumbersome Individual Weights
- Lever-Actuated Design
- Includes Integrated Safety Provisions